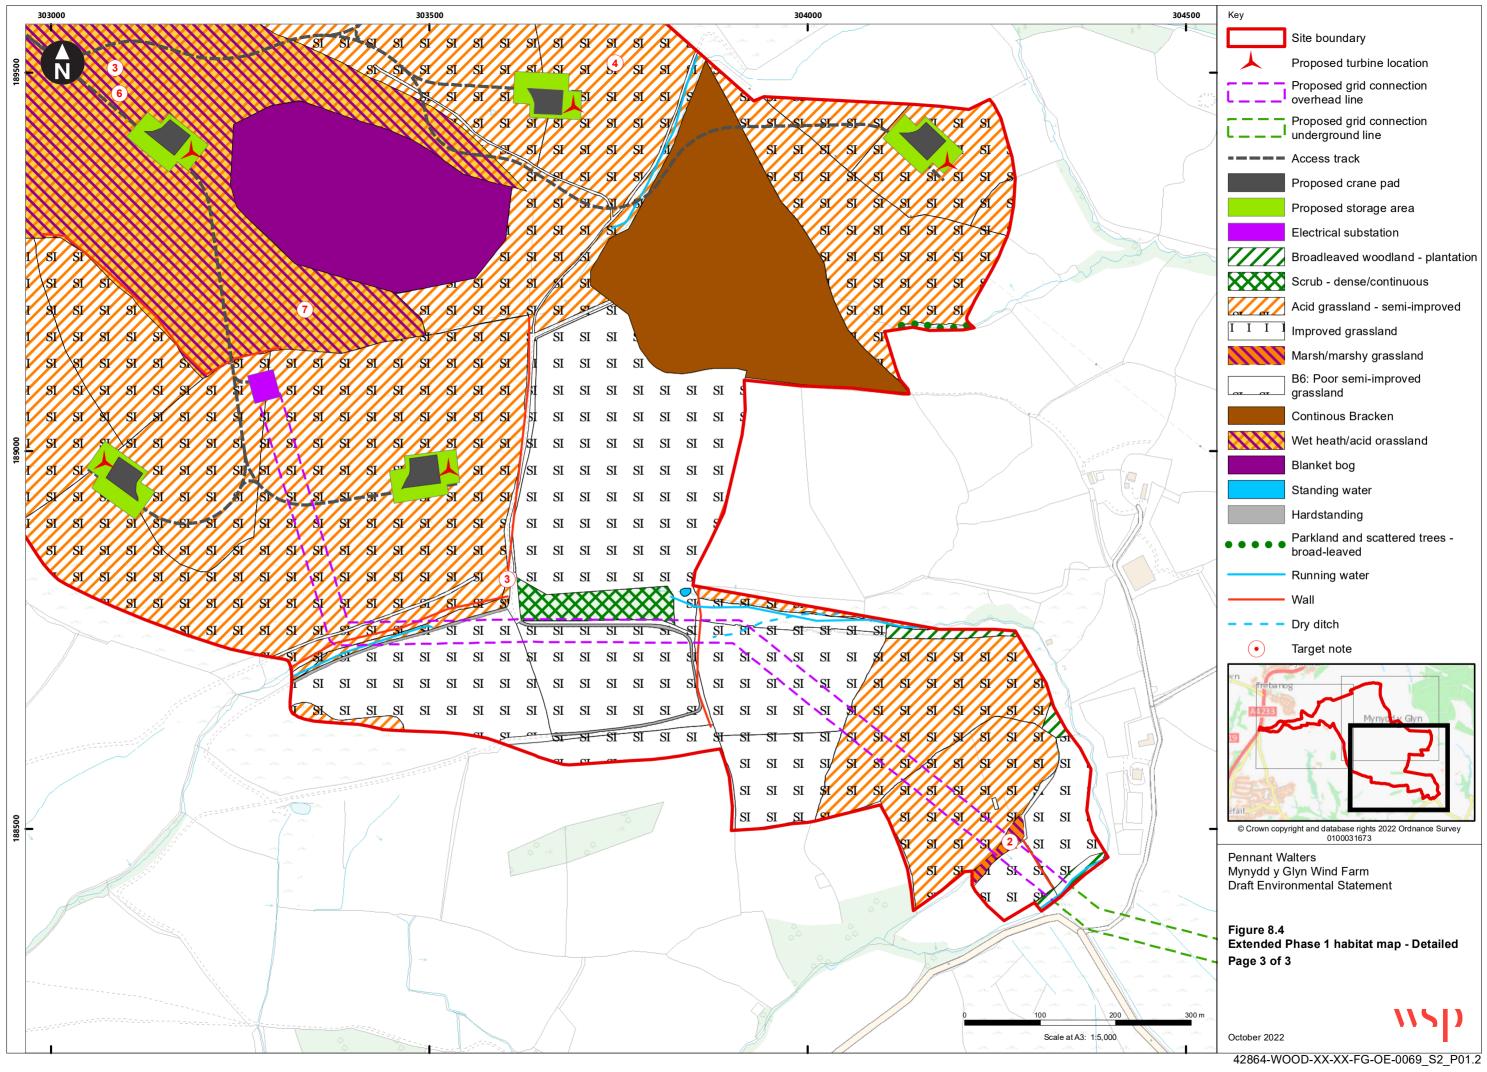

oqui.parkin Origii aces\42864-WOOD-XX-XX-FG-OE-0069\_S2\_P01.2.mxd al\Drawings\GIS\Worksp sign\_Tech ojects\42864 Mynydd y Glyn\Deliver Stage\D Des H:\Pr

| ley                                                          |                                   |
|--------------------------------------------------------------|-----------------------------------|
|                                                              | Site boundary                     |
| $\mathbf{\mathbf{k}}$                                        | Proposed turbine location         |
|                                                              | Access track                      |
|                                                              | Proposed crane pad                |
|                                                              | Proposed storage area             |
| ////                                                         | Broadleaved woodland - plantation |
| $\times \times \times \times$                                | Scrub - scattered                 |
| SI SI                                                        | Acid grassland - semi-improved    |
|                                                              | Improved grassland                |
| SI SI                                                        | B6: Poor semi-improved grassland  |
|                                                              | Continous Bracken                 |
| $\begin{array}{c} X X X X \\ Y Y Y Y \\ Y Y Y Y \end{array}$ | Scattered Bracken                 |
|                                                              | Wet heath/acid orassland          |
| R R R R                                                      | Refuse tip                        |
| ••••                                                         | Bare ground                       |
|                                                              | Hardstanding                      |
|                                                              | Running water                     |
|                                                              | Wall                              |
| ullet                                                        | Target note                       |
|                                                              |                                   |
|                                                              |                                   |
|                                                              |                                   |