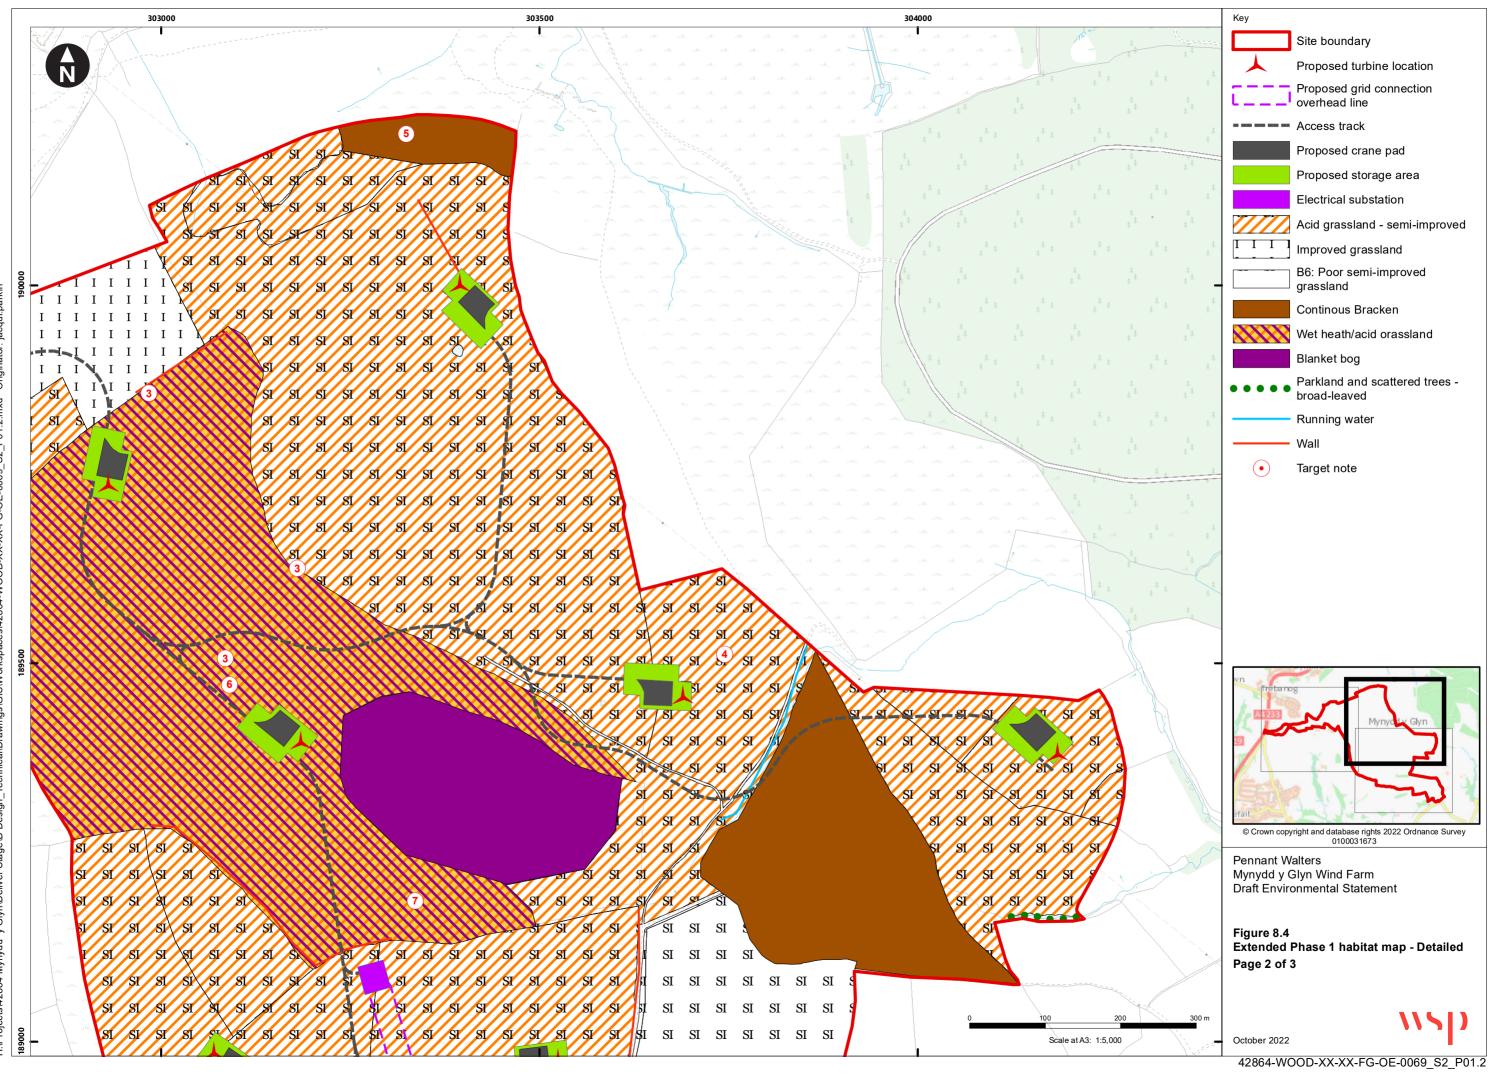

oqui.parkin Origii aces\42864-WOOD-XX-XX-FG-OE-0069\_S2\_P01.2.mxd al\Drawings\GIS\Worksp sign\_Tech ojects\42864 Mynydd y Glyn\Deliver Stage\D Des H:\Pr

| ley                                                          |                                   |
|--------------------------------------------------------------|-----------------------------------|
|                                                              | Site boundary                     |
| $\mathbf{\mathbf{k}}$                                        | Proposed turbine location         |
|                                                              | Access track                      |
|                                                              | Proposed crane pad                |
|                                                              | Proposed storage area             |
| ////                                                         | Broadleaved woodland - plantation |
| $\times \times \times \times$                                | Scrub - scattered                 |
| SI SI                                                        | Acid grassland - semi-improved    |
|                                                              | Improved grassland                |
| SI SI                                                        | B6: Poor semi-improved grassland  |
|                                                              | Continous Bracken                 |
| $\begin{array}{c} X X X X \\ Y Y Y Y \\ Y Y Y Y \end{array}$ | Scattered Bracken                 |
|                                                              | Wet heath/acid orassland          |
| R R R R                                                      | Refuse tip                        |
| ••••                                                         | Bare ground                       |
|                                                              | Hardstanding                      |
|                                                              | Running water                     |
|                                                              | Wall                              |
| ullet                                                        | Target note                       |
|                                                              |                                   |
|                                                              |                                   |
|                                                              |                                   |