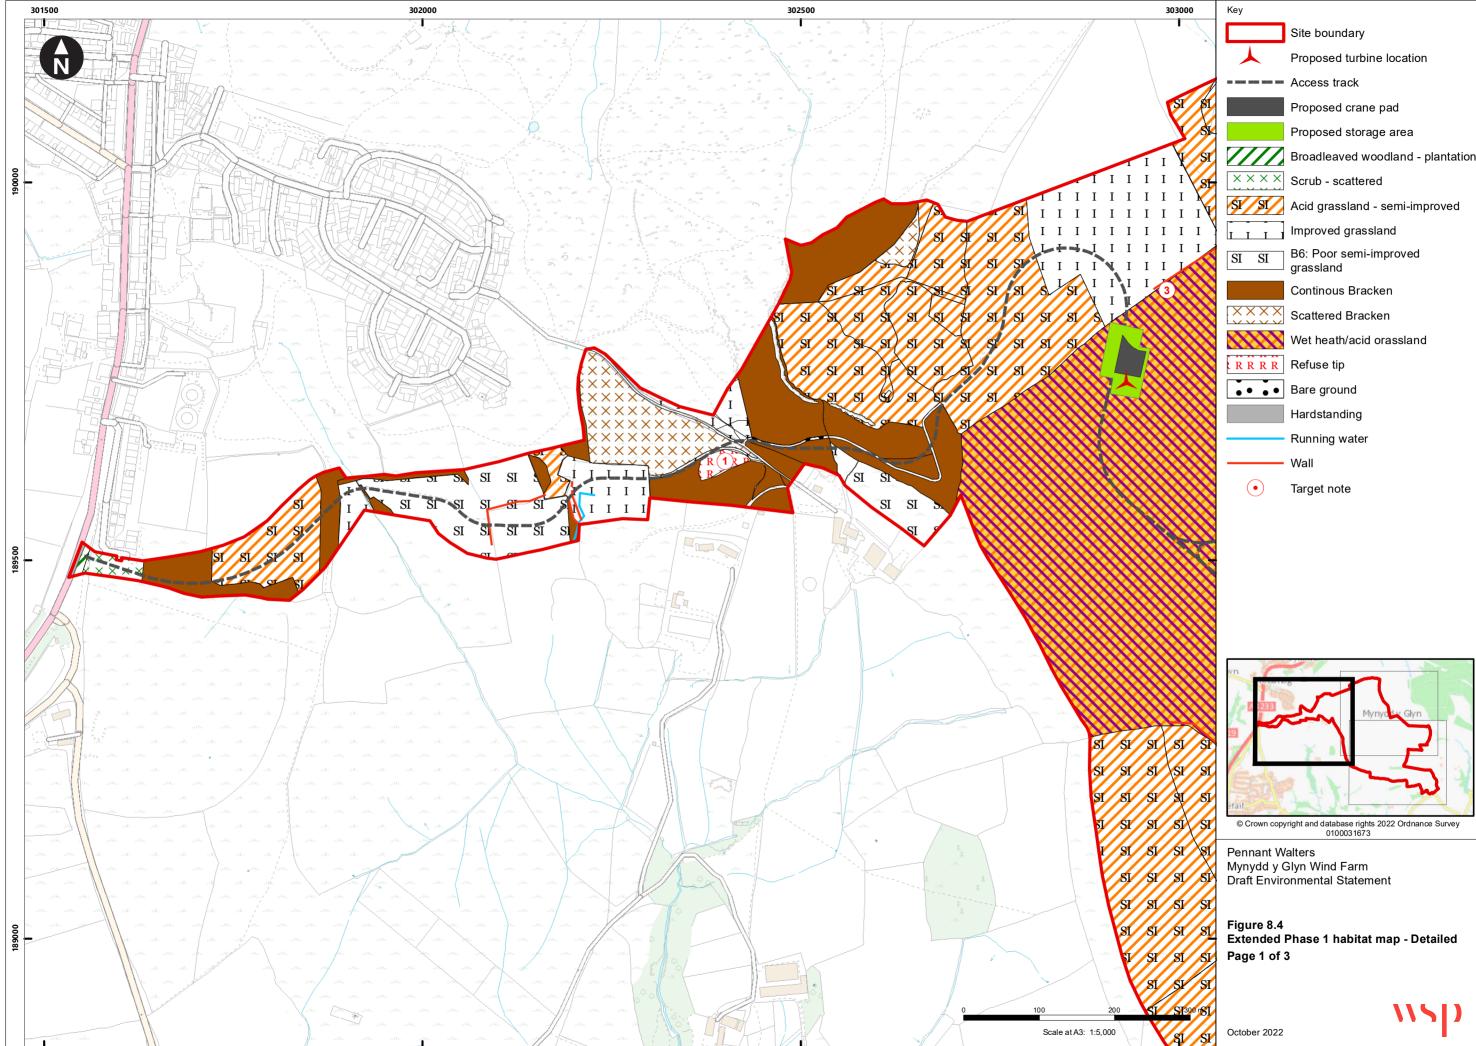

oqui.parkin Origii aces\42864-WOOD-XX-XX-FG-OE-0069\_S2\_P01.2.mxd al\Drawings\GIS\Worksp sign\_Tech ojects\42864 Mynydd y Glyn\Deliver Stage\D Des H:\Pr

| ley                                                          |                                   |
|--------------------------------------------------------------|-----------------------------------|
|                                                              | Site boundary                     |
| $\mathbf{\mathbf{k}}$                                        | Proposed turbine location         |
|                                                              | Access track                      |
|                                                              | Proposed crane pad                |
|                                                              | Proposed storage area             |
| ////                                                         | Broadleaved woodland - plantation |
| $\times \times \times \times$                                | Scrub - scattered                 |
| SI SI                                                        | Acid grassland - semi-improved    |
|                                                              | Improved grassland                |
| SI SI                                                        | B6: Poor semi-improved grassland  |
|                                                              | Continous Bracken                 |
| $\begin{array}{c} X X X X \\ Y Y Y Y \\ Y Y Y Y \end{array}$ | Scattered Bracken                 |
|                                                              | Wet heath/acid orassland          |
| R R R R                                                      | Refuse tip                        |
| ••••                                                         | Bare ground                       |
|                                                              | Hardstanding                      |
|                                                              | Running water                     |
|                                                              | Wall                              |
| ullet                                                        | Target note                       |
|                                                              |                                   |
|                                                              |                                   |
|                                                              |                                   |